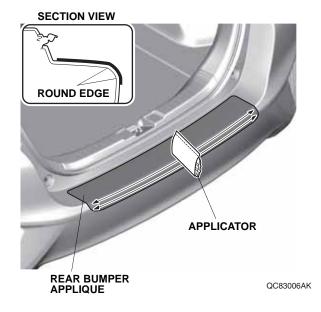

6. Remove the adhesive backing, and firmly press the rear bumper applique against the rear bumper.

QC83005AK

- 7. Repeat steps 5 and 6 on the other side.
- 8. Once the top section is finished, rub the applicator along the round edge. Start in the middle and working outward in small sections. Rub the applicator across and around the bumper 3 to 4 times to prevent air bubbles.