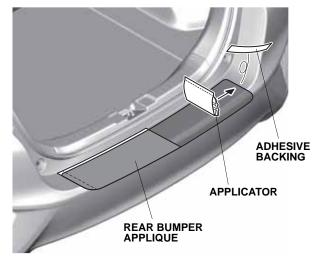

6. Remove the adhesive backing, and firmly press the rear bumper applique against the rear bumper.

QC83005AK

- 7. Repeat steps 5 and 6 on the other side.
- 8. Once the top section is finished, rub the applicator along the round edge. Start in the middle and working outward in small sections. Rub the applicator across and around the bumper 3 to 4 times to prevent air bubbles.