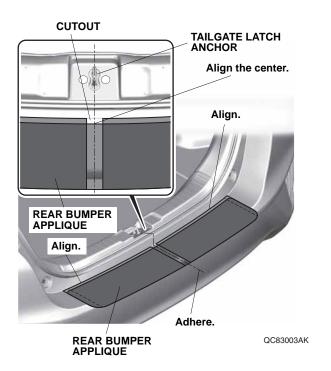

3. Place the rear bumper applique on the rear bumper, and align the cutout with the tailgate latch anchor as shown.

- 4. Attach the center of rear bumper applique to the rear bumper.
- 5. Starting from the center, remove the adhesive backing. Using the soft sleeve and applicator, firmly press down on the top section of the rear bumper applique.