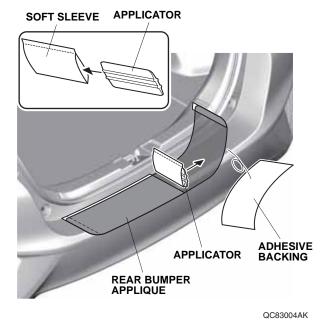

3. Place the rear bumper applique on the rear bumper, and align the cutout with the tailgate latch anchor as shown.

- 4. Attach the center of rear bumper applique to the rear bumper.
- 5. Starting from the center, remove the adhesive backing. Using the soft sleeve and applicator, firmly press down on the top section of the rear bumper applique.

6. Remove the adhesive backing, and firmly press the rear bumper applique against the rear bumper.

QC83005AK

- 7. Repeat steps 5 and 6 on the other side.
- 8. Once the top section is finished, rub the applicator along the round edge. Start in the middle and working outward in small sections. Rub the applicator across and around the bumper 3 to 4 times to prevent air bubbles.